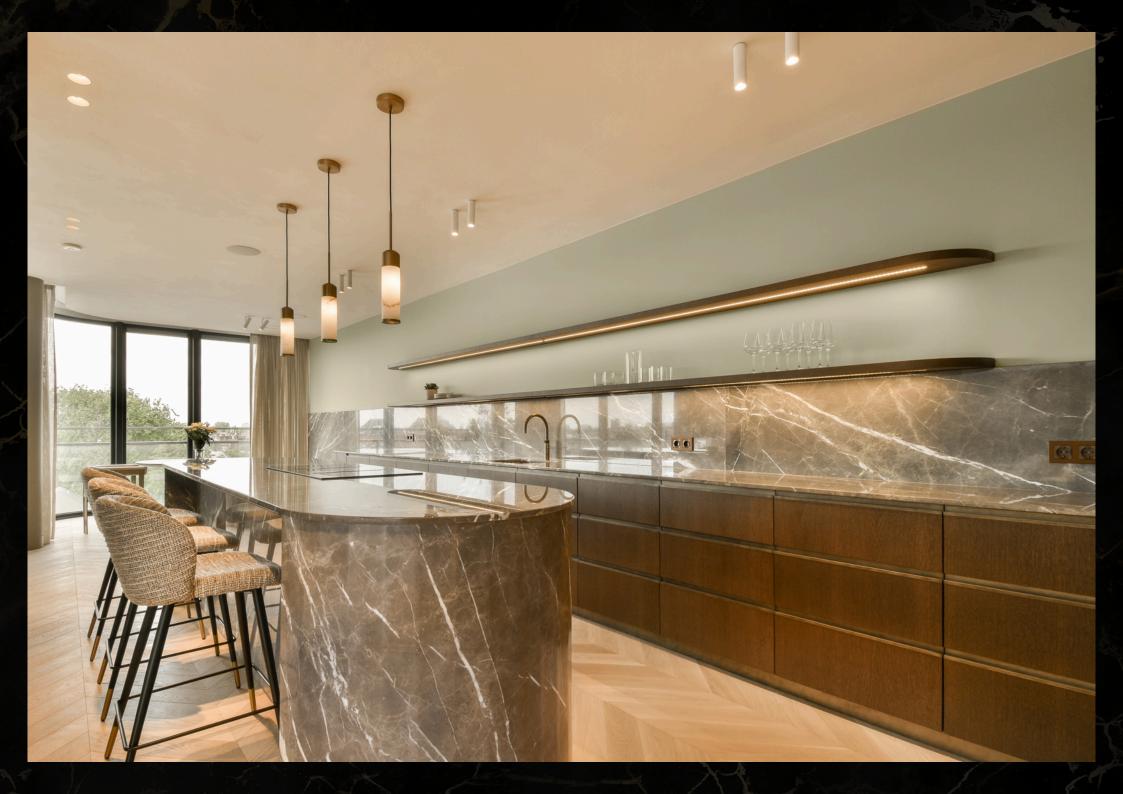

# Interior Design

MENA approaches interior design with the same precision and creativity as its construction work – blending aesthetics, functionality, and individuality. Every space is thoughtfully curated to reflect the client's lifestyle, using timeless materials, custom finishes, and intelligent layouts. From serene bedrooms to striking kitchens, MENA creates interiors that are elegant, cohesive, and made to be lived in.

### TRANSFORMATION IN DETAIL

From bare walls to refined living

– MENA breathes new life into
every interior. With a focus on
clean design, premium
materials, and functional
elegance, we turn outdated
spaces into modern, timeless
environments. Each renovation
is a balance of comfort, style,
and craftsmanship – tailored to
how you live.