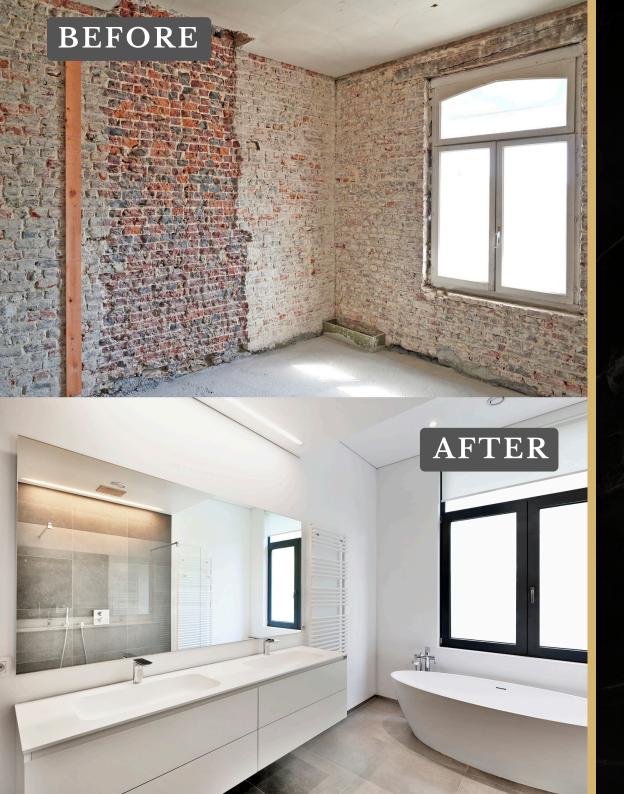

### TRANSFORMATION IN DETAIL

From bare walls to refined living

– MENA breathes new life into
every interior. With a focus on
clean design, premium
materials, and functional
elegance, we turn outdated
spaces into modern, timeless
environments. Each renovation
is a balance of comfort, style,
and craftsmanship – tailored to
how you live.

#### BATHROOMS REDEFINED

At MENA, we believe a bathroom should be more than just functional – it should be a space of comfort, beauty, and calm. Whether starting from bare walls or updating outdated layouts, we transform bathrooms into elegant sanctuaries.

This project shows how high-quality materials, integrated lighting, and smart design come together to elevate even the smallest space. From sleek walk-in showers to bespoke built-in details, every element is carefully considered and expertly crafted. The result is a bathroom that not only looks refined but feels like a daily luxury.