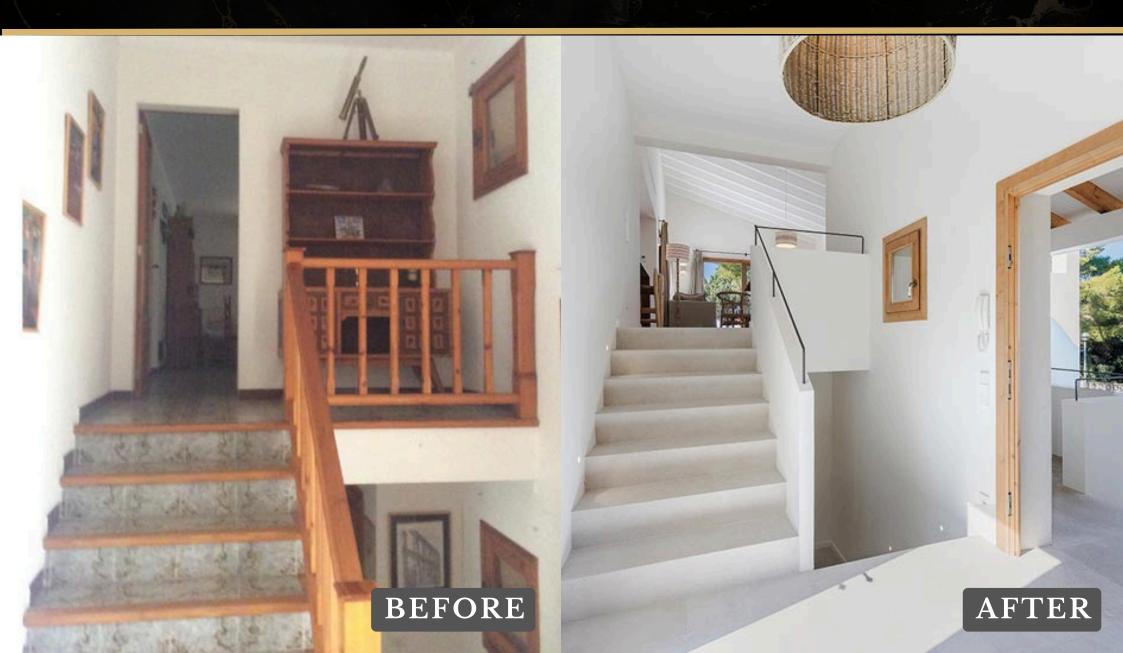

What was once dark and dated is now bright, open, and inviting. Through smart structural updates and a refined aesthetic, MENA turned this stairwell into a light-filled focal point – proving that thoughtful design can completely transform how a space feels.