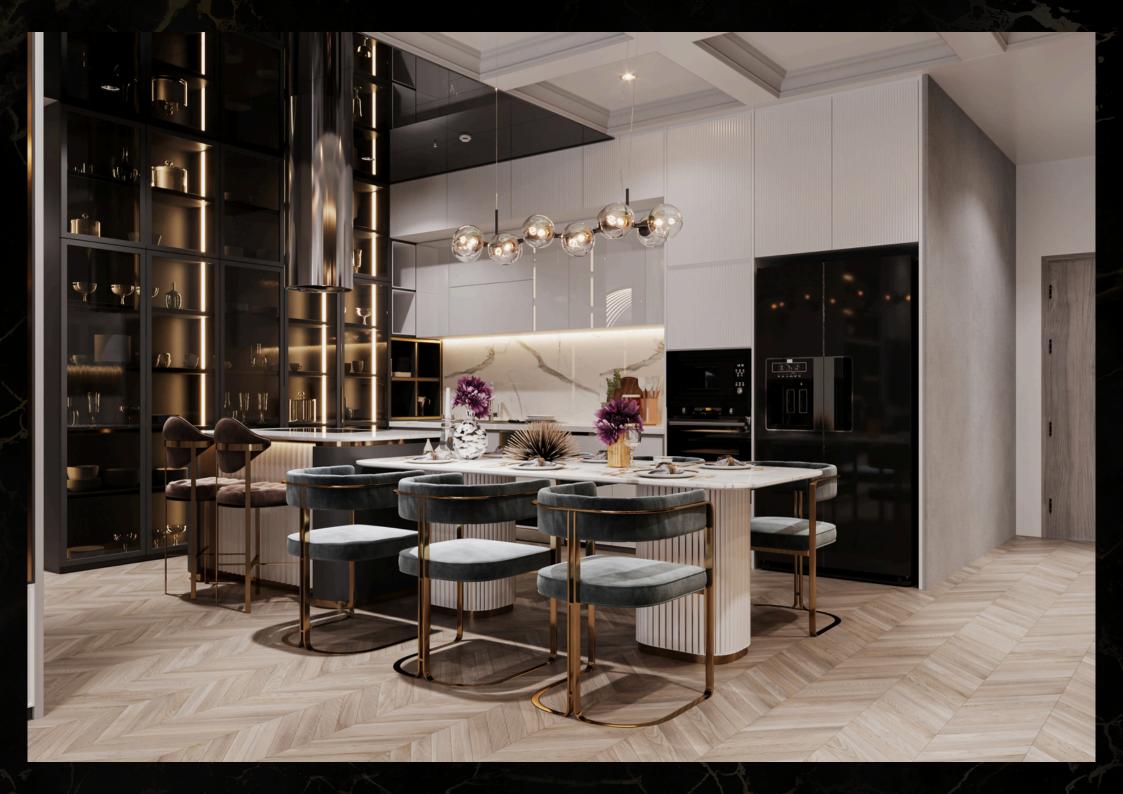

# Interior Design

MENA approaches interior design with the same precision and creativity as its construction work – blending aesthetics, functionality, and individuality. Every space is thoughtfully curated to reflect the client's lifestyle, using timeless materials, custom finishes, and intelligent layouts. From serene bedrooms to striking kitchens, MENA creates interiors that are elegant, cohesive, and made to be lived in.

### TRANSFORMATION IN DETAIL

From bare walls to refined living

– MENA breathes new life into
every interior. With a focus on
clean design, premium
materials, and functional
elegance, we turn outdated
spaces into modern, timeless
environments. Each renovation
is a balance of comfort, style,
and craftsmanship – tailored to
how you live.