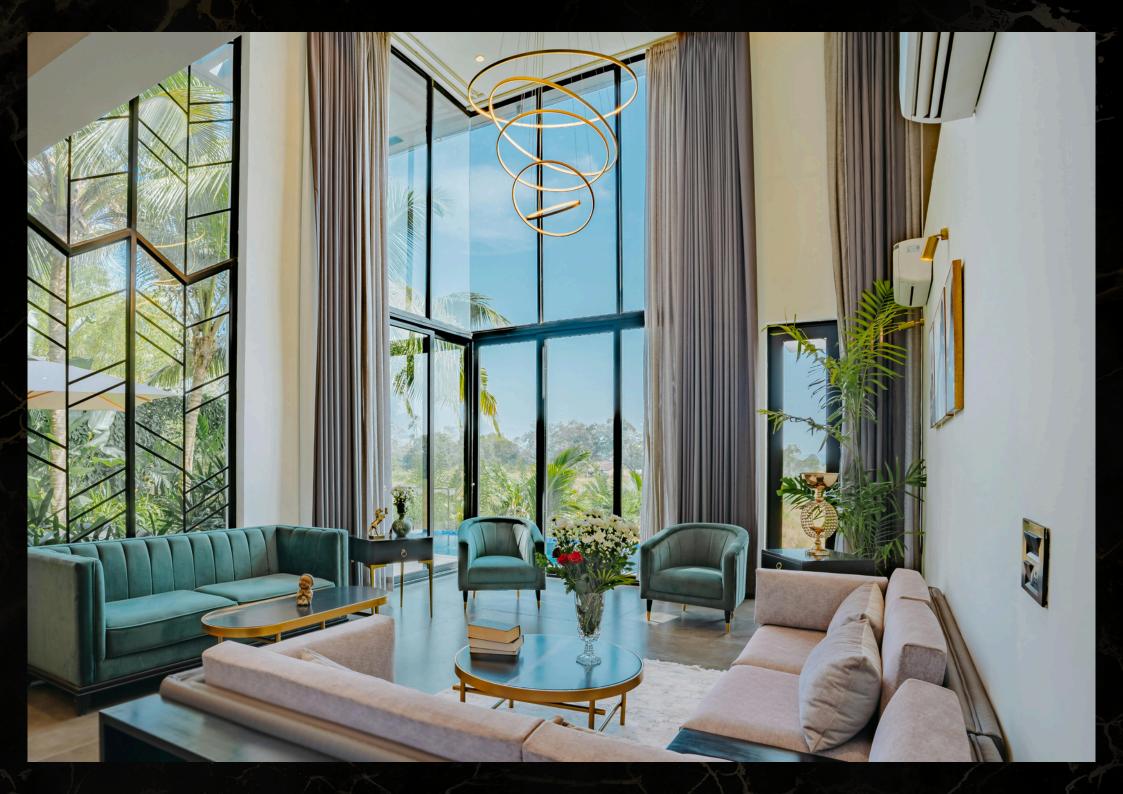

# Interior Design

MENA approaches interior design with the same precision and creativity as its construction work – blending aesthetics, functionality, and individuality. Every space is thoughtfully curated to reflect the client's lifestyle, using timeless materials, custom finishes, and intelligent layouts. From serene bedrooms to striking kitchens, MENA creates interiors that are elegant, cohesive, and made to be lived in.

### TRANSFORMATION IN DETAIL

From bare walls to refined living

– MENA breathes new life into
every interior. With a focus on
clean design, premium
materials, and functional
elegance, we turn outdated
spaces into modern, timeless
environments. Each renovation
is a balance of comfort, style,
and craftsmanship – tailored to
how you live.