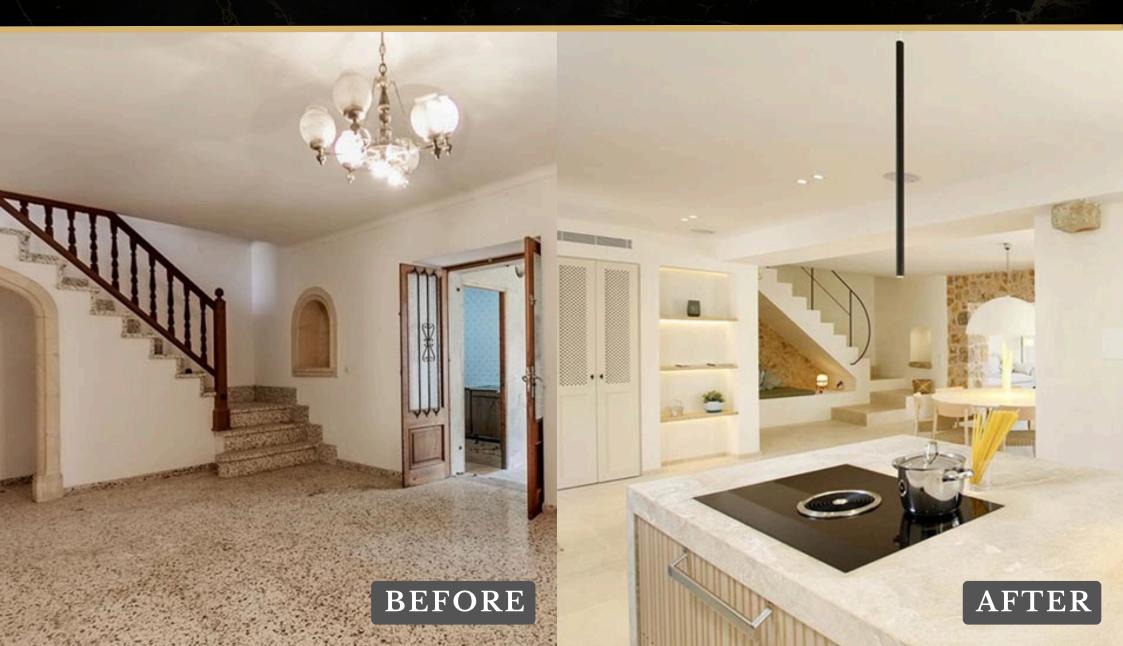

### TRANSFORMATION IN DETAIL

From bare walls to refined living

– MENA breathes new life into
every interior. With a focus on
clean design, premium
materials, and functional
elegance, we turn outdated
spaces into modern, timeless
environments. Each renovation
is a balance of comfort, style,
and craftsmanship – tailored to
how you live.

#### MODERN HERITAGE

What once felt dated now breathes light, elegance, and warmth. This transformation blends original character with contemporary design – creating a refined space that feels both timeless and new. A seamless fusion of architecture, functionality, and atmosphere.