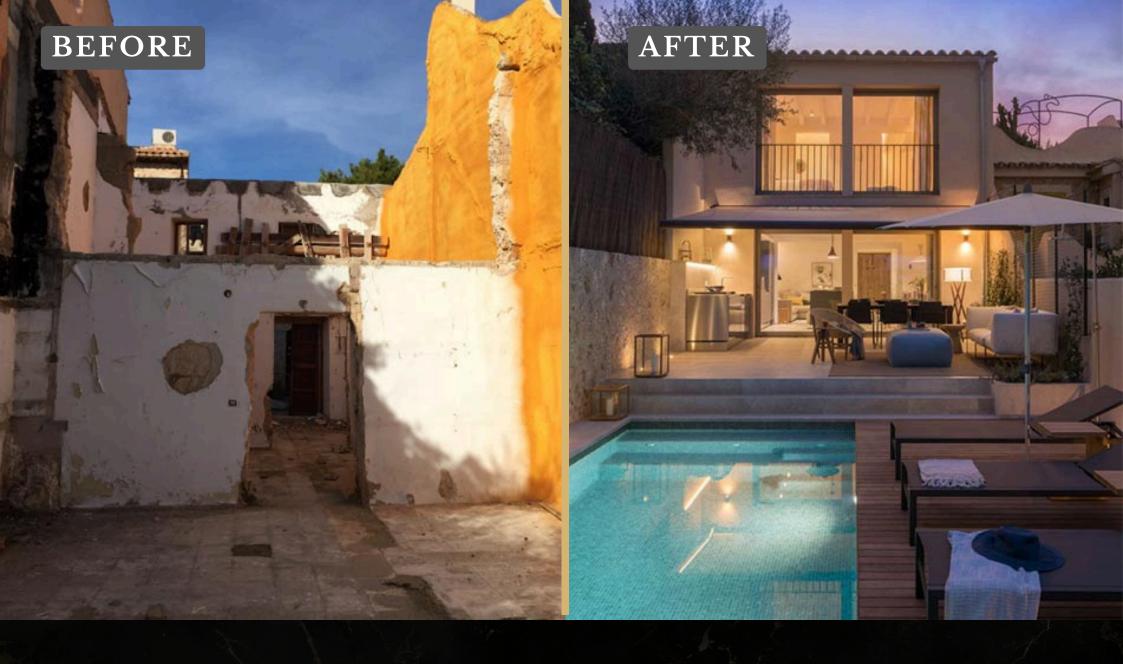

### TRANSFORMATION IN DETAIL

From bare walls to refined living

– MENA breathes new life into
every interior. With a focus on
clean design, premium
materials, and functional
elegance, we turn outdated
spaces into modern, timeless
environments. Each renovation
is a balance of comfort, style,
and craftsmanship – tailored to
how you live.